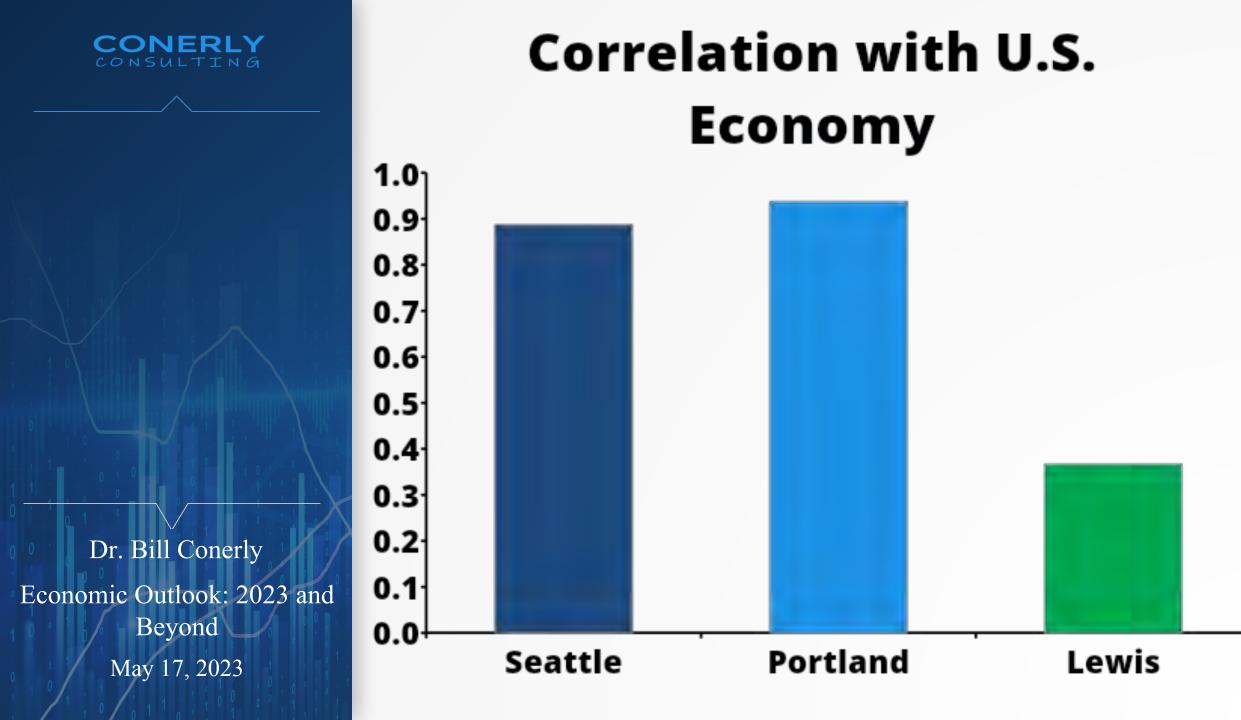

## The Economic Outlook: 2023 and Beyond

**Dr. Bill Conerly** 

May 17, 2023



#### • Lewis: An Outsider's View

- The Last 3 Years
- The Usual Business Cycle
- This Business Cycle
- Lewis Real Estate









#### • Lewis: An Outsider's View

- The Last 3 Years
- The Usual Business Cycle
- This Business Cycle
- Lewis Real Estate



\$ trillions

### **Federal Government** Spending 1 ᠕ᡑᡧ᠋᠒ᠫᡑᡧ᠋᠒ᡘᡷᡑᡧ᠋᠒ᡘᡷᡑᡧ᠒ᡘᡷᡑᡧ᠒ᡘᢖᢐ



# Money Supply: M-2





# Inflation

#### **Consumer Price Index**





#### **Federal Funds Rate**





• Lewis: An Outsider's View

- The Last 3 Years
- The Usual Business Cycle
- This Business Cycle

May 17, 2023

• Lewis Real Estate

CONSULTING

#### **Business Cycle**





Dr. Bill Conerly Economic Outlook: 2023 and Beyond May 17, 2023

#### **Business Cycles by Sector**

**Interest rate-sensitive** 

- House sales, construction
- Cars, RVs, boats
- Multi-family construction
- Non-res construction
- Business capital spending



Dr. Bill Conerly Economic Outlook: 2023 and Be