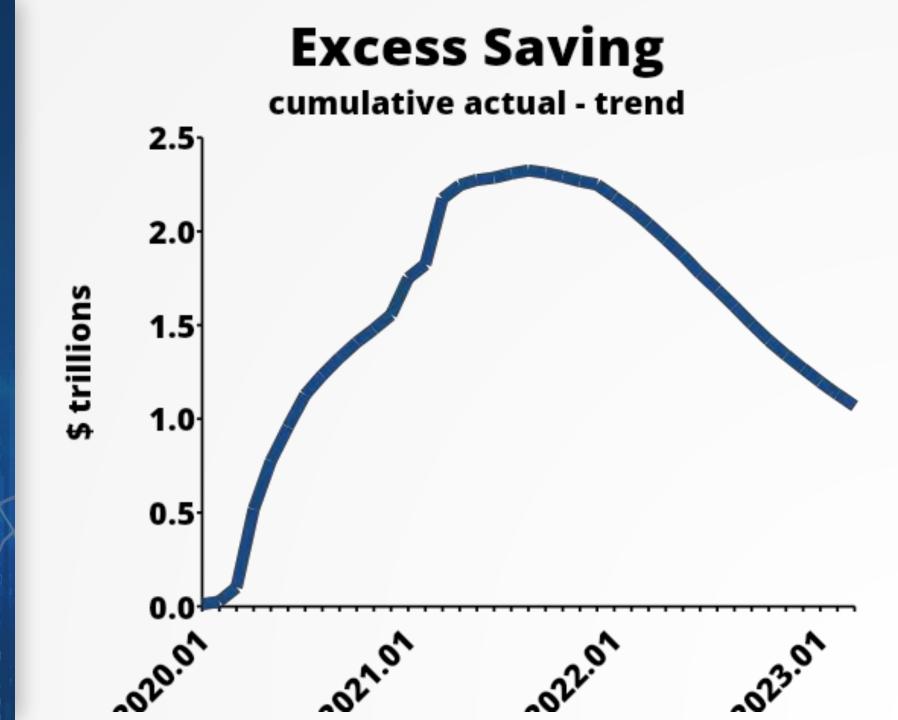

#### • Lewis: An Outsider's View

- The Last 3 Years
- The Usual Business Cycle
- This Business Cycle
- Lewis Real Estate

\$ trillions