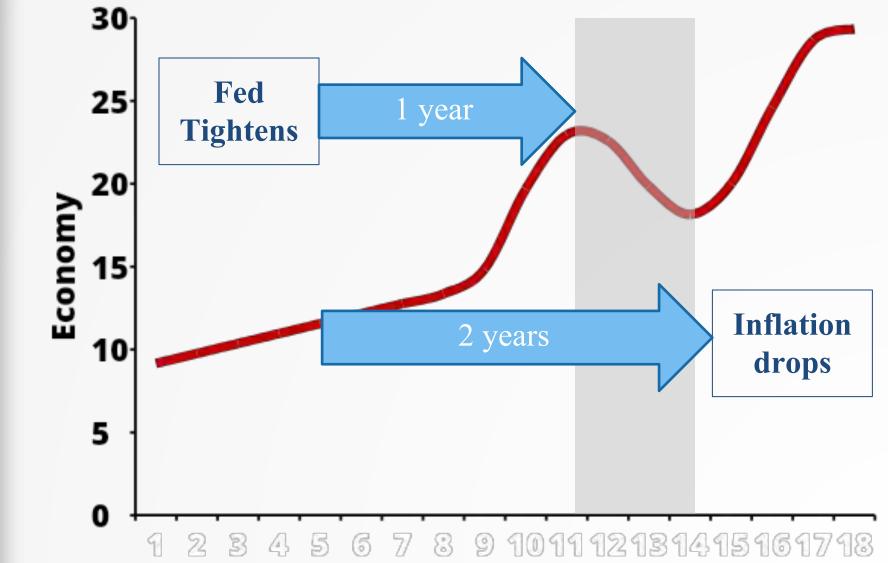

#### **Business Cycle**

Dr. Bill Conerly Economic Outlook: 2023 and Beyond May 17, 2023

#### **Business Cycles by Sector**

**Interest rate-sensitive** 

- House sales, construction
- Cars, RVs, boats
- Multi-family construction
- Non-res construction
- Business capital spending

Dr. Bill Conerly Economic Outlook: 2023 and Beyond May 17, 2023

#### **Business Cycles by Sector**

#### **Ripple Effects**

- Layoffs
- Consumer discretionary cuts
- More layoffs

**Business Cycles by Sector** 

**Recovery due to lower interest rates, lower prices** 

- Interest rate-sensitive
- Ripple effects