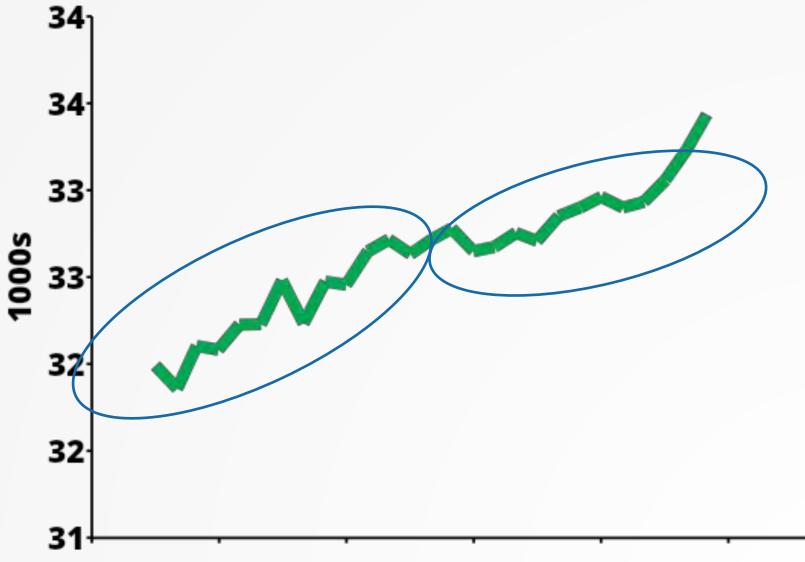

- More layoffs



**Business Cycles by Sector** 

**Recovery due to lower interest rates, lower prices** 

- Interest rate-sensitive
- Ripple effects



#### • Lewis: An Outsider's View

- The Last 3 Years
- The Usual Business Cycle
- This Business Cycle

Economic Outlook: 2023 and Beyond May 17, 2023

• Lewis Real Estate









## **Capital Goods Orders**

non-defense excluding aircraft





## **Labor Market**





#### **Interest Rates**





#### **Recession Forecast:**

#### Begins late 2023 or early 2024

**Moderate severity:** 

Not as bad as 2008-09,

Worse than 2001



#### Lewis Real Estate

• This Business Cycle

- The Usual Business Cycle
- The Last 3 Years

#### • Lewis: An Outsider's View



May 17, 2023

#### **Lewis Population Growth**





# **Employment Lewis County**









**EMAIL:** Bill@ConerlyConsulting.com

only one "n"



#### **NEWSLETTER:**